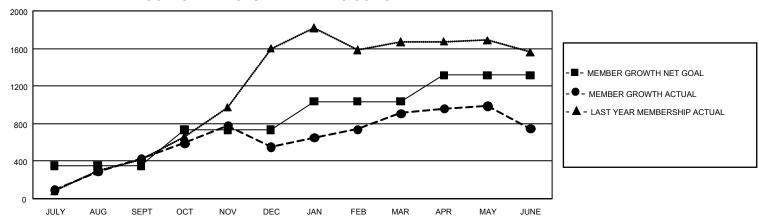

## GOALS AND ACTUAL MEMBERS CUMULATIVE

| DROPPED CLUBS: 13 |       | 367 CLUBS OF 450 ADDED 1<br>OR MORE NEW MEMBERS | GENDER DISTRIBUTION       |                |  |
|-------------------|-------|-------------------------------------------------|---------------------------|----------------|--|
|                   |       |                                                 | MALE                      | 6,314 (58.16%) |  |
|                   |       |                                                 | FEMALE                    | 4,541 (41.83%) |  |
| DROPPED MEMBERS   |       |                                                 | NON BINARY                | 0 (0.00%)      |  |
| DECEASED          | 43    |                                                 | PREFER NOT TO ANSWER      | 1 (0.01%)      |  |
| CLUB CANCELLED    | 263   |                                                 | TOTAL FAMILY UNIT MEMBERS | 856            |  |
| OTHER             | 2,217 | CLICK HERE FOR                                  |                           |                |  |
| TOTAL             | 2,523 | CUMULATIVE MEMBERSHIP  DATA                     | FAMILY MEMBERS PAYING HA  | LF DUES 488    |  |