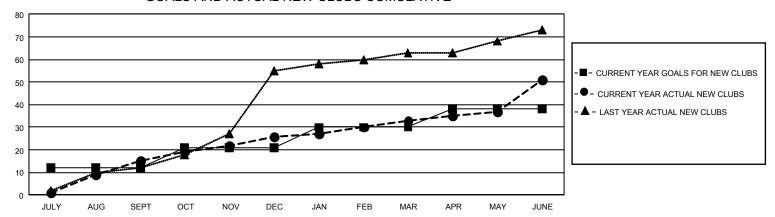

2021-2022 |               |                       |                       |
| QUARTER       | NEW CLUB GOAL | NEW CLUBS   | DROPPED CLUBS         | QUARTER MEMB  | ER GROWTH NET<br>GOAL | MEMBER GROV<br>ACTUAL |
| JULY/AUG/SEPT | 36            | 15          | 3                     | JULY/AUG/SEPT | 350                   | 702                   |
| OCT/NOV/DEC   | 27            | 11          | 6                     | OCT/NOV/DEC   | 380                   | 990                   |
| JAN/FEB/MAR   | 27            | 7           | 1                     | JAN/FEB/MAR   | 305                   | 645                   |
| APR/MAY/JUNE  | 24            | 18          | 3                     | APR/MAY/JUNE  | 278                   | 1,075                 |

## GOALS AND ACTUAL NEW CLUBS CUMULATIVE



## GOALS AND ACTUAL MEMBERS CUMULATIVE



| DROPPED CLUBS: 13 |       | 367 CLUBS OF 450 ADDED 1<br>OR MORE NEW MEMBERS | GENDER DISTRIBUTION       |                |  |
|-------------------|-------|-------------------------------------------------|---------------------------|----------------|--|
|                   |       |                                                 | MALE                      | 6,314 (58.16%) |  |
|                   |       |                                                 | FEMALE                    | 4,541 (41.83%) |  |
| DROPPED MEMBERS   |       |                                                 | NON BINARY                | 0 (0.00%)      |  |
| DECEASED          | 43    |                                                 | PREFER NOT TO ANSWER      | 1 (0.01%